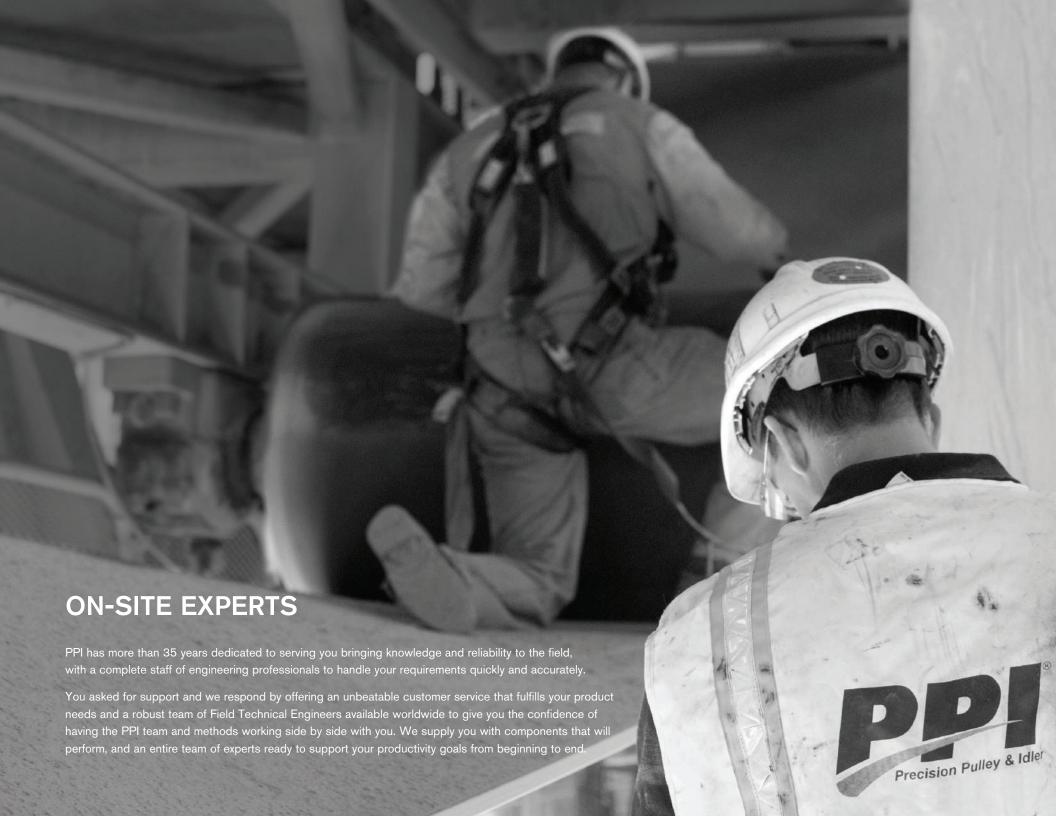

#### FIELD TECHNICAL SUPPORT

A group of specialists is available to assist with troubleshooting, surveys and site visits to provide complete service from beginning to end