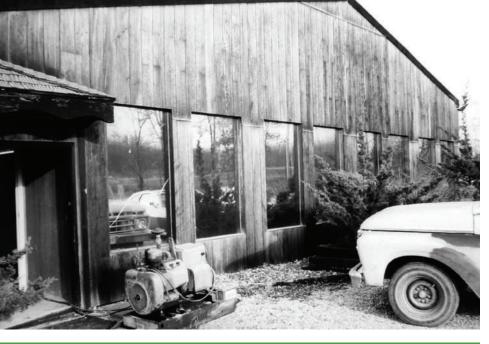

Founded in 1977 by a group of seven determinate young minds, the trajectory and accelerated growth of Precision Pulley & Idler (PPI) to become the #1 pulley and idler supplier in the world continues moving in giant steps.

PPI started the business with the fabrication of standard conveyor pulleys targeting the aggregate market. The success of the product arrived with a huge demand. With the exponential amount of sales, also came the increased production capacity for PPI.

In less than 40 years, the company opened a total of 10 operations including manufacturing facilities, warehouses, service centers and a training center in the United States as well as two international facilities in strategic points of the globe.