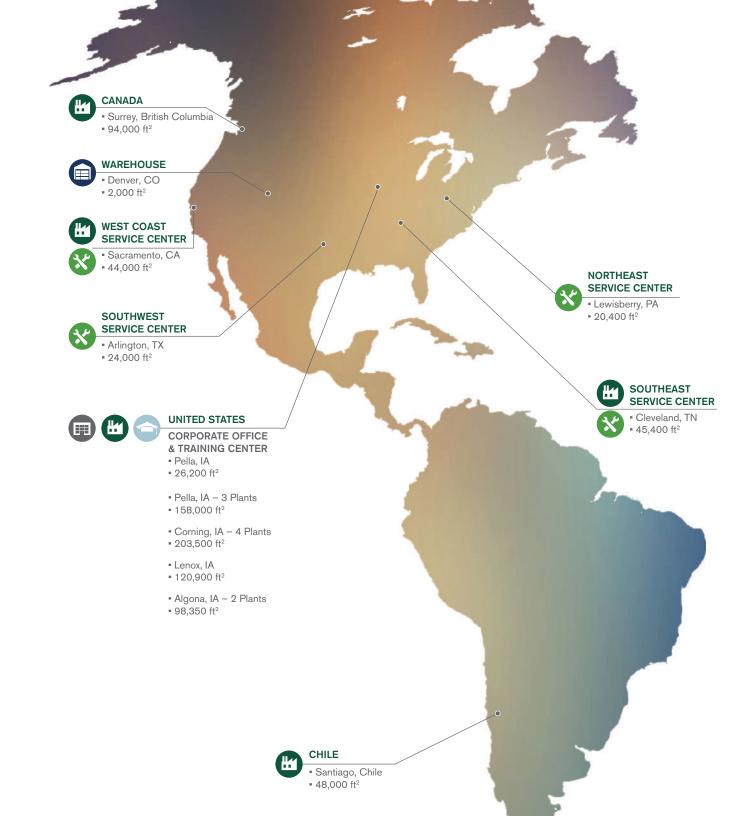

In less than 40 years, the company opened a total of 10 operations including manufacturing facilities, warehouses, service centers and a training center in the United States as well as two international facilities in strategic points of the globe.

## **FACILITIES**

The global footprint is not new for PPI. The fact that the company serves a diversity of operations including aggregate, mining, package handling and the food industry makes the presence of PPI components possible worldwide.

Today, PPI has over 700 global employees and 12 manufacturing plants in the United States, as well as the two new international locations. Each plant is dedicated to producing specific products and serving their customers in the best possible way.