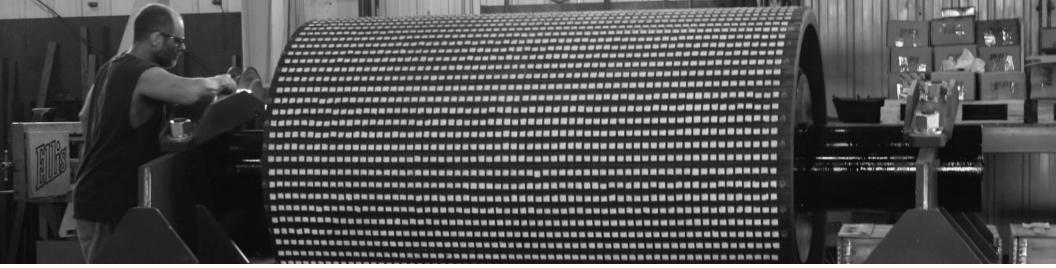

#### IN HOUSE CAPABILITIES

- Shaft machining up to 28" in diameter and 315" long
- Vulcanized lagging up to 72" diameter and 192" face width
- Special surface protection available
- Casting urethane lagging
- Total Indicator Run-out (TIR) and roll drag testing for idlers
- Performing and suppling reports for customer directed inspections