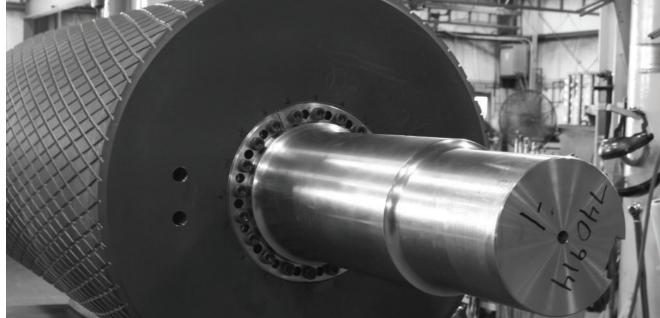

#### IN HOUSE CAPABILITIES

- Shaft machining up to 28" in diameter and 315" long
- Vulcanized lagging up to 72" diameter and 192" face width
- Special surface protection available
- Casting urethane lagging
- Total Indicator Run-out (TIR) and roll drag testing for idlers
- Performing and suppling reports for customer directed inspections

When it comes to pulleys, no other manufacturer is as well equipped to produce solutions to the world's most challenging applications as PPI. From extreme belt tensions and massive sizes to some of the coldest conveying environments on earth, PPI has the expertise and experience to keep operations up and running.