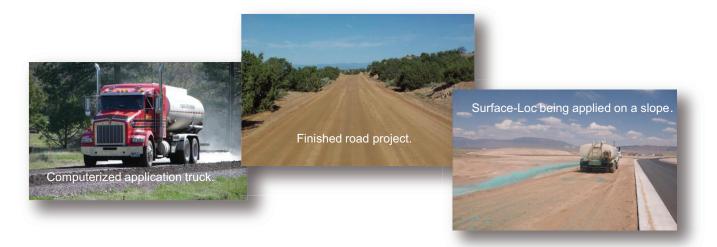

## **Dust Control and Road Stabilization**

Desert Mountain provides a full line of environmentally friendly dust control and road and soil stabilization products. We have our own fleet of late model transport and application equipment. Our spray trucks are computerized to give you precise application rates. We utilize railroad railcar support to help mobilize products into a given area for quicker access. No matter how big or small your job is, we're here to help. Call today and let one of our trained professionals help you decide which product will achieve the results you desire.

Our most widely used product, **RoadSaver**, is a magnesium chloride product that performs well in most soil types.

- Durablend is a reduced chloride product custom blended product for use in environmentally sensitive areas.
- One of our best binders, Road-Loc, is a all natural organic polymer that works best for road stabilization.
- Surface-Loc is a product designed for soil stabilization, dust control and helps reduces soil surface erosion.

  Surface-Loc is a co-polymer product for use on stockpiles, paths, hillsides, parking lots and earthen runways, anywhere soil stabilization is needed.
- **Specialty Products**: We also offer a full line of blended products that we can customize for your particular soil and climate type. By blending products together we can achieve superior results in the areas of road stabilization and dust control.