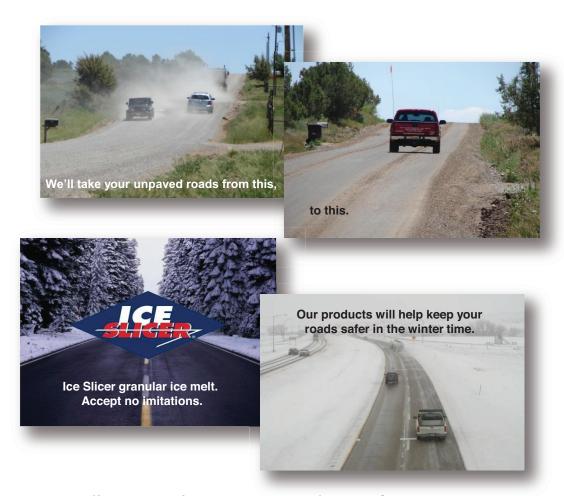

## **Dust Control and Road Stabilization**

Desert Mountain provides a full line of environmentally friendly dust control and road and soil stabilization products. We have our own fleet of late model transport and application equipment. Our spray trucks are computerized to give you precise application rates. We utilize railroad railcar support to help mobilize products into a given area for quicker access. No matter how big or small your job is, we're here to help. Call today and let one of our trained professionals help you decide which product will achieve the results you desire.

#### Our granular product:

•Ice Slicer is our most popular granular product, it is an environmentally friendly, low-corrosion de-icing product used to break the bond of snow and ice from roadways, walkways, driveways, and parking lots. Regular road salt stops working when the temperature dips below 20° F, that's just when the roadways can be most dangerous. IceSlicer's unique blend of natural chlorides melts snow and ice effectively down to 0° F, resulting in safer roads at lower temperatures with less sand and cinder clean up after the storm. IceSlicer can also be purchased in both bagged and bulk quantities. IceSlicer is a DOT favorite and is preferred by many western US cities and states. We also provide a complete line of consumer grade bagged products. These products come shipped 50 to a pallet, packaged in 50lb bags.