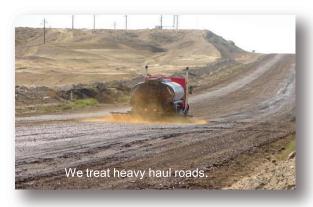

## **Dust Control and Road Stabilization**

Desert Mountain provides a full line of environmentally friendly dust control and road and soil stabilization products. We have our own fleet of late model transport and application equipment. Our spray trucks are computerized to give you precise application rates. We utilize railroad railcar support to help mobilize products into a given area for quicker access. No matter how big or small your job is, we're here to help. Call today and let one of our trained professionals help you decide which product will achieve the results you desire.

Our most widely used product, **RoadSaver**, is a magnesium chloride product that performs well in most soil types.

- Durablend is a reduced chloride product custom blended product for use in environmentally sensitive areas.
- One of our best binders, Road-Loc, is a all natural organic polymer that works best for road stabilization.
- Surface-Loc is a product designed for soil stabilization, dust control and helps reduces soil surface erosion.