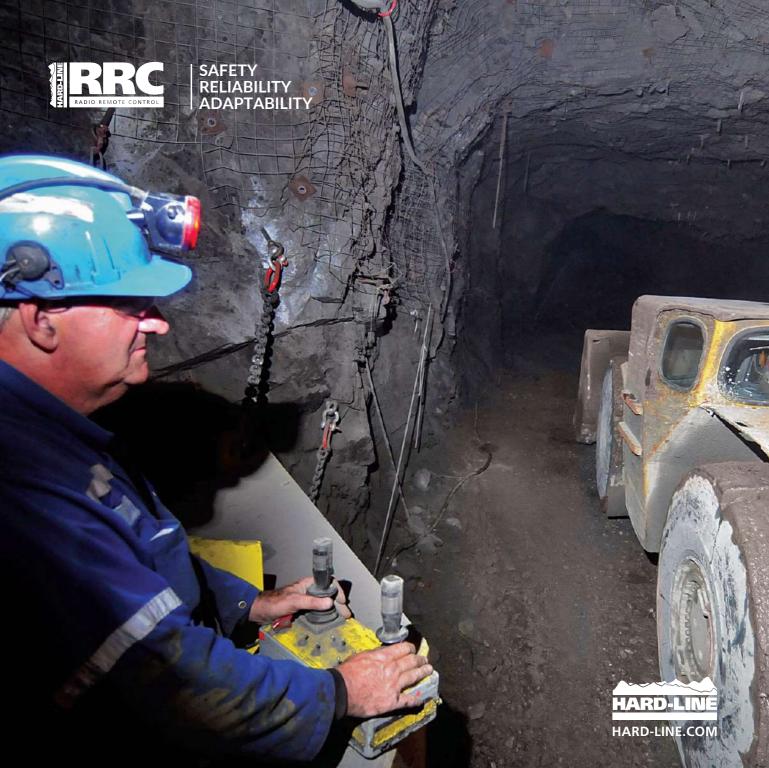

# RADIO REMOTE CONTROL

HARD-LINE RRC allows operation of heavy machinery (LHDs, drills, wheel loaders, excavators, dozers, rock breakers, and other vehicles) from a safe distance up to approximately 1000 feet outdoors and 300 feet underground (dependent on area).

### **SAFETY**

- Operators maintain a safe distance
- Unique link ID prevents controlling wrong machines
- Continuous signal check to switches and joysticks

## RELIABILITY

- Designed to survive in harsh environments
- Easy to diagnose and repair
- Fewer components means less down time