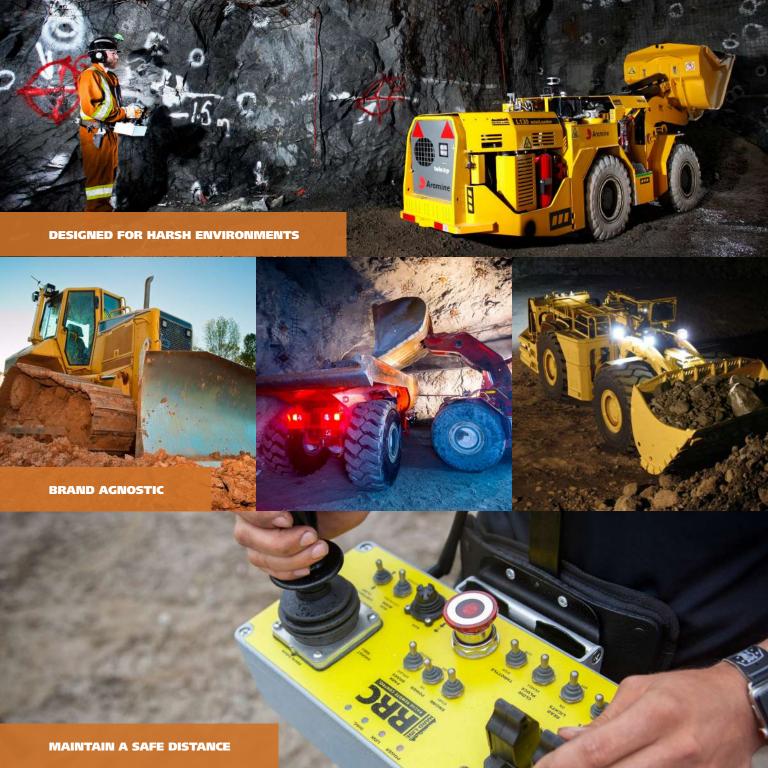

#### **ADAPTABILITY**

- Brand agnostic any machine, make or model
- Customized for specific applications

### **SAFETY**

- Operators maintain a safe distance
- Unique link ID prevents controlling wrong machines
- Continuous signal check to switches and joysticks

## RELIABILITY

- Designed to survive in harsh environments
- Easy to diagnose and repair
- Fewer components means less down time