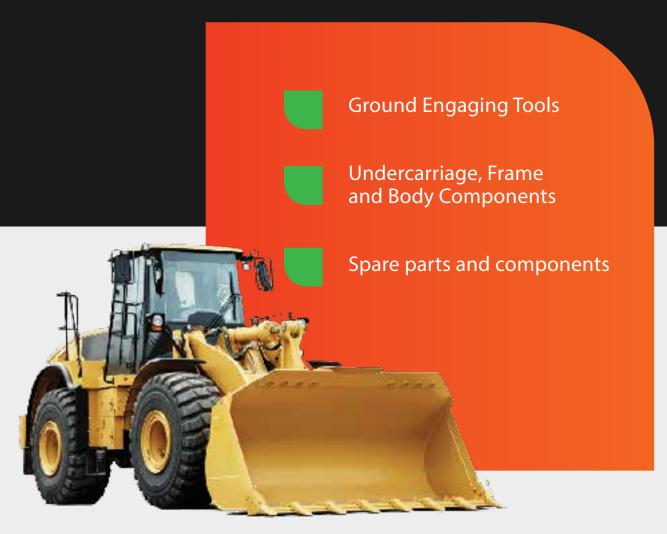

# Ground Engaging Tools and Wear Parts

Bucket Teeth Adaptors Lip Shrouds Side Cutters Ripper Shanks

Wear Buttons and bars Side Shields Weldable Protection Blocks Corner Guards Skid Plates

Scraper Cutting Edges Motor Grader Blades End Bit Motor Grader

Fasteners Pins and Retainers Clamps